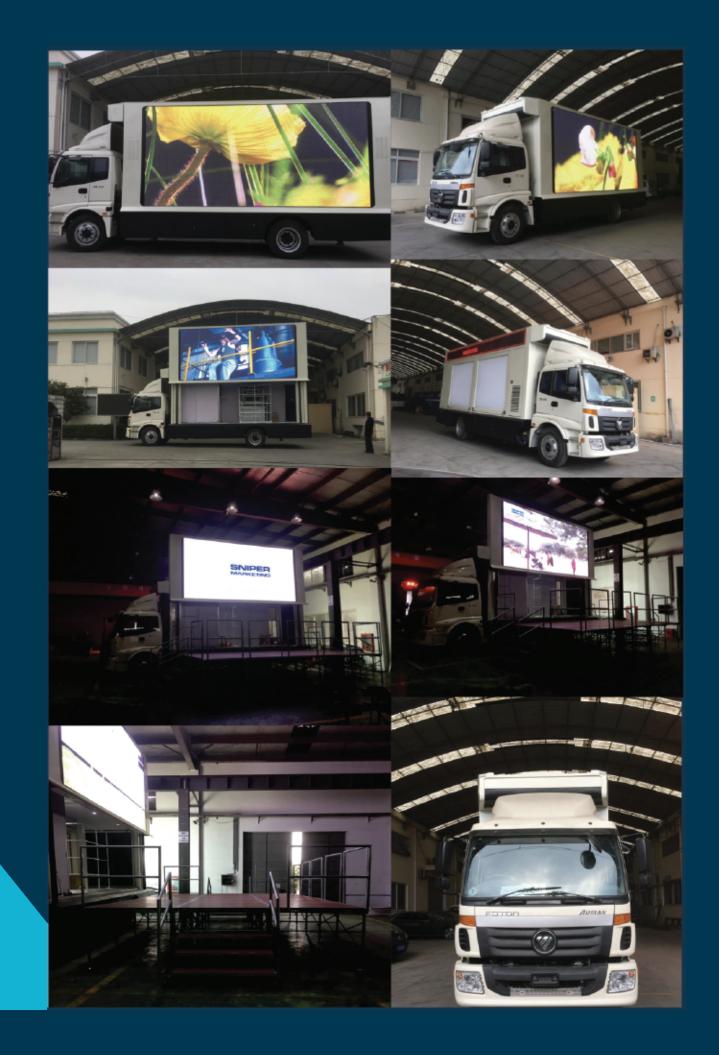

| Overall Description                   |                                                                                 |                                 |                                                                                                                    |  |
|---------------------------------------|---------------------------------------------------------------------------------|---------------------------------|--------------------------------------------------------------------------------------------------------------------|--|
| Chassis Brand                         | FOTON; JAC; MAN;<br>ISUZU                                                       | External dimension              | 9010mm×2550mm×3925mm                                                                                               |  |
| Emission<br>standard                  | Euro III                                                                        | Gross mass                      | 10100KG                                                                                                            |  |
| Hydraulic Lifting & Supporting System |                                                                                 |                                 |                                                                                                                    |  |
| Lifting system<br>for LED screen      | Electric putt, Lifting<br>height:2000mm, afford<br>3T, synchronous<br>error:1mm | supporting system               | Hydraulic cylinder. Lifting<br>height: 300mm, each afford<br>5T, wind-proof level can<br>reach to maximum level 8. |  |
| Super Silent Generator Set            |                                                                                 |                                 |                                                                                                                    |  |
| Brand<br>Overall<br>Dimension         | GOOYO (or client option)<br>1430mmx770mmx1250m<br>m                             | Power<br>Number of<br>cylinders | 20KW (or client option)<br>Water - cooled inline<br>4-cylinder                                                     |  |
| Air<br>displacement                   | 4.33L                                                                           | Bore*stoke                      | 114mmx120mm                                                                                                        |  |
| Main LED Display (Left Side)          |                                                                                 |                                 |                                                                                                                    |  |
| LED Screen<br>size                    | 5376mm × 2496mm                                                                 | Module size                     | 192mm(W) ×192mm(H)                                                                                                 |  |
| Chip                                  | R,G,B:EPISTAR                                                                   | Pixel pitch                     | 6mm SMD (or client option)                                                                                         |  |
| Brightness                            | $\geq$ 7000cd/ m <sup>2</sup>                                                   | Life span                       | 10,000.00h                                                                                                         |  |
| Average Power consumption             | 600W/ m <sup>2</sup>                                                            | Max power consumption           | 1000W/ m <sup>2</sup>                                                                                              |  |
| Rear LED Screen                       |                                                                                 |                                 |                                                                                                                    |  |
| Screen Size                           | 1280mm×1920mm                                                                   | Pixel Pitch                     | 8mm SMD (or client option)                                                                                         |  |
| Chip                                  | R,G,B:EPISTAR                                                                   | Module Size                     | 320mm(W) ×320mm(H)                                                                                                 |  |
| Strip LED ( Right Side )              |                                                                                 |                                 |                                                                                                                    |  |
| Screen size                           | 6080mm×480mm                                                                    | Pixel Pitch                     | 10 mm                                                                                                              |  |
| Chip                                  | R:EPISTAR                                                                       | Module<br>Resolution            | 16pixel(W) ×16pixel(H)                                                                                             |  |
| Scrolling Light box                   |                                                                                 |                                 |                                                                                                                    |  |
| Display<br>number                     | 2 pieces                                                                        | Roller diameter                 | 100 mm                                                                                                             |  |
| Motor power                           | ≥80W                                                                            | Control mode                    | Intelligent remote control                                                                                         |  |

| Power supply                     |                                                                                                             |                              |                                                                                             |  |
|----------------------------------|-------------------------------------------------------------------------------------------------------------|------------------------------|---------------------------------------------------------------------------------------------|--|
| Input Voltage                    | 380V/50A                                                                                                    | Output Voltage               | 220V (or client option)                                                                     |  |
| Multi-media control system       |                                                                                                             |                              |                                                                                             |  |
| Industrial PC                    | Processor: Dual Core CPU, display card:1G,hard disk:500G,CD-ROM:DVD, internal storage:2G (or client option) |                              |                                                                                             |  |
| Monitor                          | 15-inch LCD display                                                                                         | Power amplifier              | unilateral output power:<br>200W                                                            |  |
| LED Speakers                     | 200WX2                                                                                                      | Control system of LED screen | LINSO, Video processor<br>included, Support SDI<br>/HDMI Camera signal for<br>livebroadcast |  |
| Outer frame and inner decoration |                                                                                                             |                              |                                                                                             |  |
| Frame Material                   | 1.5mm Cold rolled metal plate                                                                               | Surface Color                | pure white car baking varnish                                                               |  |
| Inner<br>Decoration              | Fire Retardant Board                                                                                        | Waterproof<br>Processing     | Vehicle plastic irrigation processing                                                       |  |
| Manual Stage on board            |                                                                                                             |                              |                                                                                             |  |
| Stage size                       | 6mx3.6m                                                                                                     | Loading capacity             | 150kg/ m²                                                                                   |  |

## 3. Technical Advantage

Vehicle-specified LED Display:

A. Made of large chip tube, high brightness, less attenuation, the luminance keeps over 6500cd/m2 after 5 years , life-span of more than 100,000 hours.